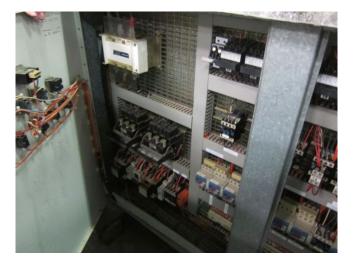

#### Used DWM D4DJ-3000-AWM (x2) Condensing unit

Used DWM D4DJ-3000-AWM (x2) freon condensing unit, complete with pressure safety switches, pressure gauges, liquid line filter drier, sight glass, control panel and liquid receiver with a volume of 42 liters(2x). This unit has a cooling capacity of 92,9 kW at  $-10^{\circ}C/+40^{\circ}C$ .