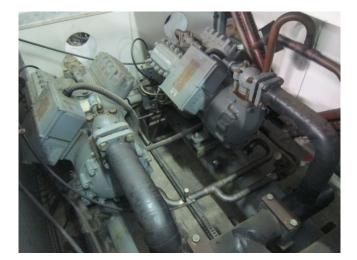

### **Specifications**

| Brand                    | DWM                  |
|--------------------------|----------------------|
| Туре                     | D4DJ-3000-AWM (x2)   |
|                          | Condensing unit      |
| Refrigerant              | Freon                |
| kW at -10ºC/+40ºC        | 92,9                 |
| kW at -20ºC/+40ºC        | 61,4                 |
| kW at -30ºC/+40ºC        | 24                   |
| On steel base frame      | ✓                    |
| Pressure safety switches | ✓                    |
| Hp/Lp/Op                 |                      |
| Pressure gauges          | ✓                    |
| Hp/Lp/Op                 |                      |
| Liquid receiver          | ✓                    |
| Liquid receiver ltr.     | 42 ltr. (x2)         |
| Liquid line filter drier | 1                    |
| Sight Glass              | ✓                    |
| Control panel            | ✓                    |
| Remarks                  | R404a - R22 or other |
|                          | freon types          |
| Remarks                  | 24kw at -25 + 40c    |
| Package / Rack           | ✓                    |
| Condensing Unit          | ✓                    |
| Sizes                    | 4400x1570x1350 mm    |
|                          | (LxWxH)              |
| Stock                    | 1                    |
|                          |                      |

#### Used DWM D4DJ-3000-AWM (x2) Condensing unit

Used DWM D4DJ-3000-AWM (x2) freon condensing unit, complete with pressure safety switches, pressure gauges, liquid line filter drier, sight glass, control panel and liquid receiver with a volume of 42 liters(2x). This unit has a cooling capacity of 92,9 kW at  $-10^{\circ}C/+40^{\circ}C$ .