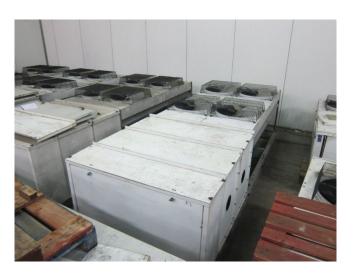

#### Used DWM D4DJ-3000-AWM (x2) Condensing unit

Used DWM D4DJ-3000-AWM (x2) freon condensing unit, complete with pressure safety switches, pressure gauges, liquid line filter drier, sight glass, control panel and liquid receiver with a volume of 42 liters(2x). This unit has a cooling capacity of 92,9 kW at  $-10^{\circ}C/+40^{\circ}C$ .