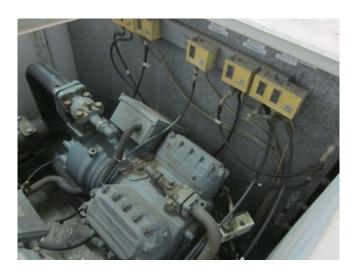

#### Used DWM D4DJ-3000-AWM (x2) Condensing unit

Used DWM D4DJ-3000-AWM (x2) freon condensing unit, complete with pressure safety switches, pressure gauges, liquid line filter drier, sight glass, control panel and liquid receiver with a volume of 42 liters(2x). This unit has a cooling capacity of 92,9 kW at  $-10^{\circ}C/+40^{\circ}C$ .