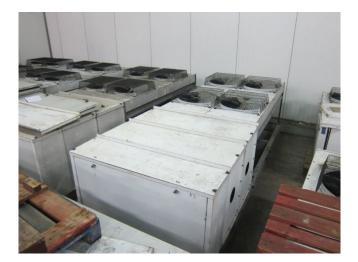

#### Used DWM D4DJ-3000-AWM (x2) Condensing unit

Used DWM D4DJ-3000-AWM (x2) freon condensing unit, complete with pressure safety switches, pressure gauges, liquid line filter drier, sight glass, control panel and liquid receiver with a volume of 42 liters(2x). This unit has a cooling capacity of 92,9 kW at  $-10^{\circ}C/+40^{\circ}C$ .