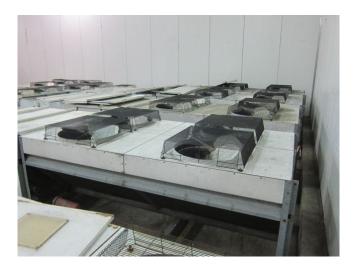

#### Used DWM D4DJ-3000-AWM (x2) Condensing unit

Used DWM D4DJ-3000-AWM (x2) freon condensing unit, complete with pressure safety switches, pressure gauges, liquid line filter drier, sight glass, control panel and liquid receiver with a volume of 42 liters(2x). This unit has a cooling capacity of 92,9 kW at  $-10^{\circ}C/+40^{\circ}C$ .