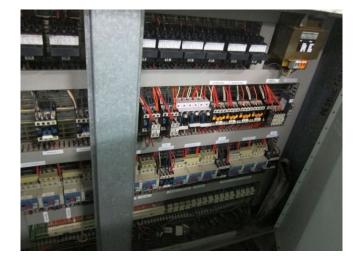

#### Used DWM D4DJ-3000-AWM (x2) Condensing unit

Used DWM D4DJ-3000-AWM (x2) freon condensing unit, complete with pressure safety switches, pressure gauges, liquid line filter drier, sight glass, control panel and liquid receiver with a volume of 42 liters(2x). This unit has a cooling capacity of 92,9 kW at  $-10^{\circ}C/+40^{\circ}C$ .